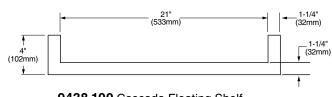

## ☐ 9438.100 Cascada Floating Shelf

Stylish storage solution

### **Nominal Dimensions:**

23-1/2" x 8 x 4" (597 x 203 x 102mm)