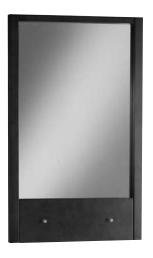

### ☐ 9435.101 Cascada Mirror

- Rectangle mirror with Birch hardwood frame and Maple veneers
- Coordinates with the Cascada Vanity
- · Includes innovative drop down shelf

### **Nominal Dimensions:**

32" x 7-3/4" x 36" (559 x 197 x 914mm)

These measurements are subject to change or cancellation. No responsibility is assumed for use of superseded or voided pages.