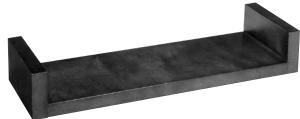

## ☐ 9438.100 Cascada Floating Shelf

Stylish storage solution

### **Nominal Dimensions:**

23-1/2" x 8 x 4" (597 x 203 x 102mm)