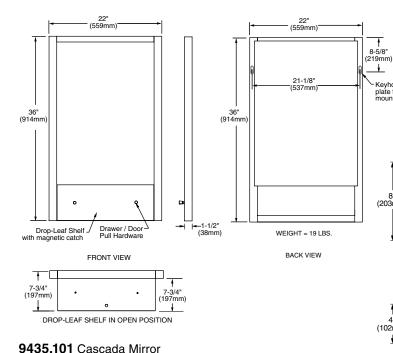

### ☐ 9435.101 Cascada Mirror

- Rectangle mirror with Birch hardwood frame and Maple veneers
- Coordinates with the Cascada Vanity
- · Includes innovative drop down shelf

### **Nominal Dimensions:**

32" x 7-3/4" x 36" (559 x 197 x 914mm)

These measurements are subject to change or cancellation. No responsibility is assumed for use of superseded or voided pages.